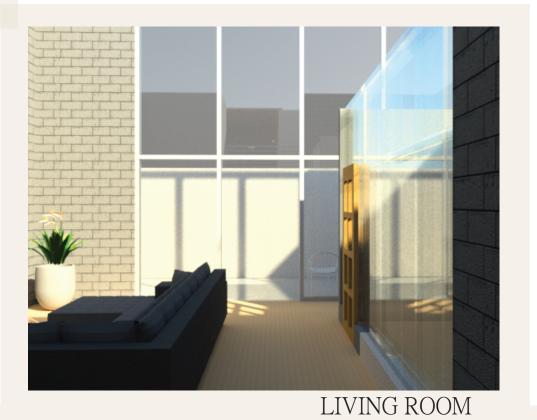

# RENDERINGS

MASTER BEDROOM

LIVING ROOM

OFFICE & GUEST ROOM

SCOPE OF WORK

LIVING ROOM

- Built in storage with shelving and drawers
  - Travel souvenirs
  - Books
- Designated cat space
  - Wall mounnted cat play space
  - Hidden litter box
    - Side table with revolving/self cleaning litter box