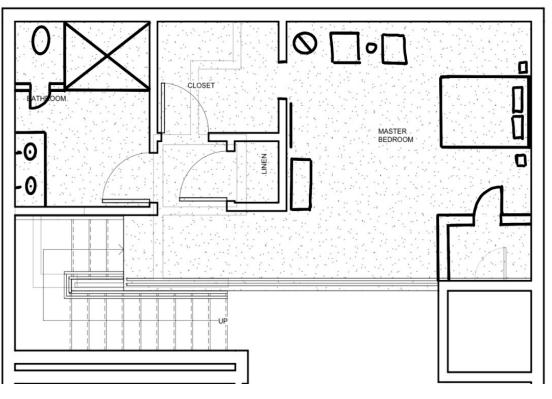

tive storage/closet space throughout for bibby equipement
- Cat tower and hidden space for litter box
- Greenery throughout





1



# INSPIRATION

This mood board focuses on a neutral color pallette, with nondominating colors used throughout the space. Black iron is seen in the bookshelves, glass panelling dividers, office desk and the outdoor entertainment space.

> LIGHT OAK HARDWOOD FLOORS MARBLE HERRINNGBONE TILE



## QUARTZ COUNTERTOPS



## ROUND DINING TABLE

### **GLASS PARTITIONS**

## MOUNTED CAT SPACE



#### NEUTRAL BASED COLOR PALLETTE

# CONCEPT DESIGNS

Original concept featured a more casual dining set-up, with an eat-in island and corner dining table with a built in bench.

Office and guest room concept remains consistance with desk and murphy bed in a shared space.





Wall of bookshelves in living room remained in the final concept. Gives client space to display her book collection and souveniers from her travels.

Final concept includes pantry in the kitchen to allow for more food storage.

Closet in entry way remained, but door in moved to be accessable from entry way instead of the office.

# MATERIAL BOARD



Oak hardwood flooring

Beige stuco wall accent

Quartz counters

Marble herringbone tile in both bathrooms.

Murphey bed in guest room for storage and additional sleeping space for guests.

Frosted glass paneling with an iron frame to keep the room open, yet offer privacy.

> Desk with storage and (5)plenty of work space for client to work from home.





Matching oak dining set in kitchen. Table has a white lacquer top, while the chairs have