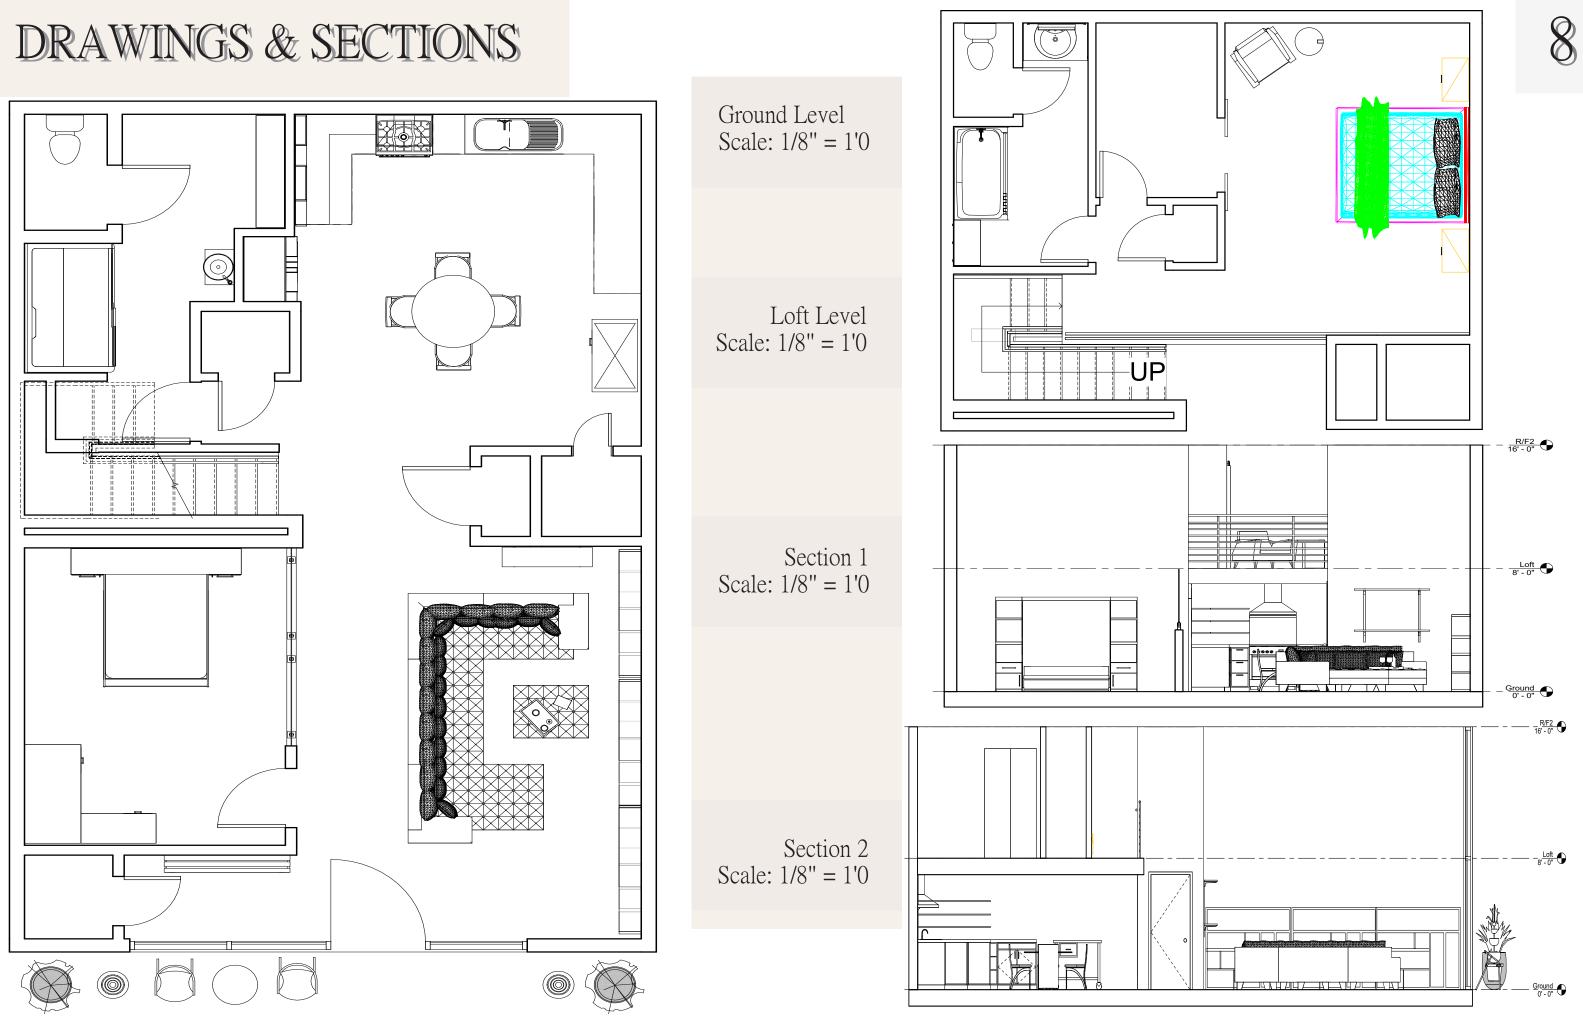

# ANNOTATED FLOORPLAN

# RENDERINGS

MASTER BEDROOM

LIVING ROOM

OFFICE & GUEST ROOM