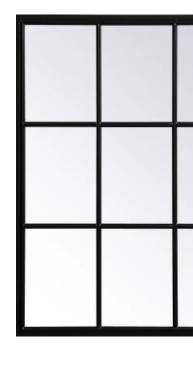

# INSPIRATION

This mood board focuses on a neutral color pallette, with nondominating colors used throughout the space. Black iron is seen in the bookshelves, glass panelling dividers, office desk and the outdoor entertainment space.

### **GLASS PARTITIONS**

# MATERIAL BOARD

Oak hardwood flooring

Beige stuco wall accent

Quartz counters

Marble herringbone tile in both bathrooms.

Murphey bed in guest room for storage and additional sleeping space for guests.

Frosted glass paneling with an iron frame to keep the room open, yet offer privacy.