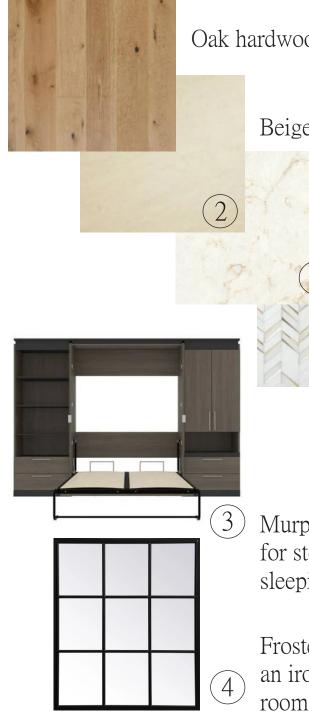

# MATERIAL BOARD

Oak hardwood flooring

Beige stuco wall accent

Quartz counters

Marble herringbone tile in both bathrooms.

Murphey bed in guest room for storage and additional sleeping space for guests.

Frosted glass paneling with an iron frame to keep the room open, yet offer privacy.