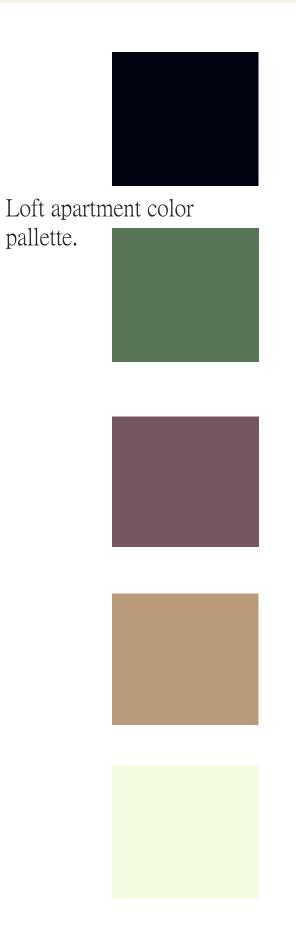

# INSPIRATION

This mood board focuses on a neutral color pallette, with nondominating colors used throughout the space. Black iron is seen in the bookshelves, glass panelling dividers, office desk and the outdoor entertainment space.

# MATERIAL BOARD

BLACK: Metal framing details in glass paneling, bar cart and bookshelves. Also seen in dining chair seats, murphey bed and office desk.

OLIVE GREEN: Sofa color and accent details throughout.

PURPLE & TAUPE: Accent details throughout residence.

BEIGE: The base of the pallette, seen in the undertones of the flooring, the kitchen countertops and the stuco wall accent.

King size bed in master bedroom with attached side table. Frame in dark oak.

#### ACCENT COLORS

- Muted greens
- Deep purples
- Light pinks

## OVERALL COLOR PALLETTE

- Beige
- Muted greens
- Deep purples
- Light pinks
- Black