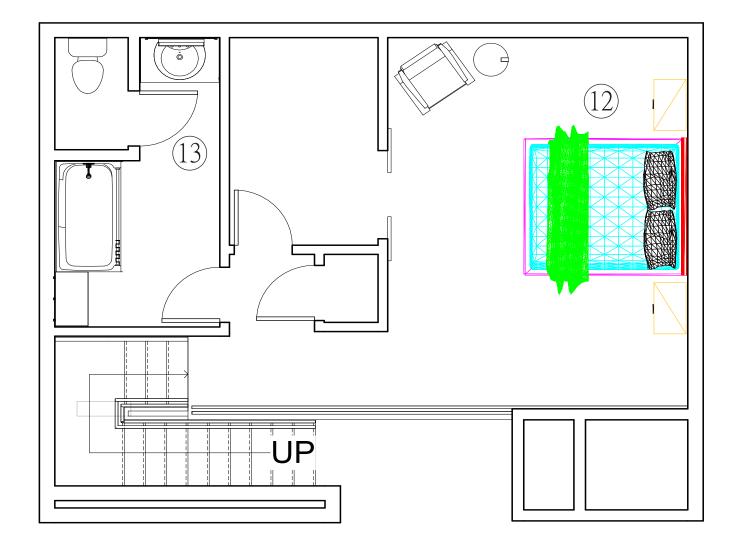

# ANNOTATED FLOORPLAN

PURPLE & TAUPE: Accent details throughout residence.

BEIGE: The base of the pallette, seen in the undertones of the flooring, the kitchen countertops and the stuco wall accent.

King size bed in master bedroom with attached side table. Frame in dark oak.