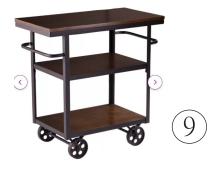

## (11)

Kitchen bar cart with wheels. The mobility allows client to use as a multi-purpose working surface in the kitchen.

Black metal framed bookshelves along east wall of living room, used for book and trinket display.