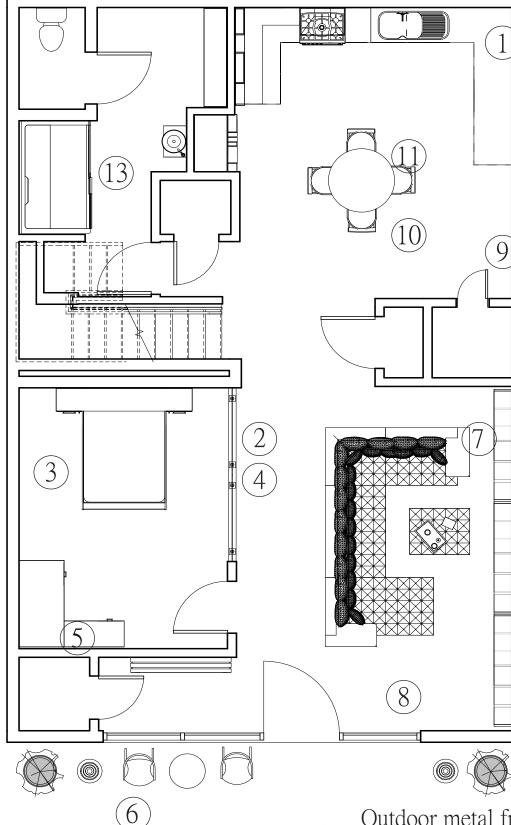

> Desk with storage and (5)plenty of work space for client to work from home.

Matching oak dining set in kitchen. Table has a white lacquer top, while the chairs have a black leather seat. Table seats four to accomodate for guests.

Outdoor metal framed bistro table with mosaic surface details to offer additional seating for company or morning coffees.

## (11)

Kitchen bar cart with wheels. The mobility allows client to use as a multi-purpose working surface in the kitchen.

Black metal framed bookshelves along east wall of living room, used for book and trinket display.

(8)(7)Muted green sectional sofa to avoid any obvious pet hair.

PURPLE & TAUPE: Accent details throughout residence.

BEIGE: The base of the pallette, seen in the undertones of the flooring, the kitchen countertops and the stuco wall accent.

King size bed in master bedroom with attached side table. Frame in dark oak.