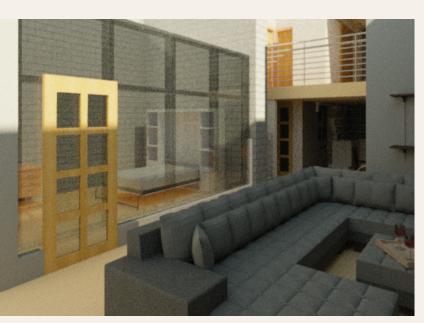

SCOPE OF WORK

LIVING ROOM

- Built in storage with shelving and drawers
  - Travel souvenirs
  - Books
- Designated cat space
  - Wall mounnted cat play space
  - Hidden litter box
    - Side table with revolving/self cleaning litter box

(8)(7)Muted green sectional sofa to avoid any obvious pet hair.

# MATERIAL BOARD

BLACK: Metal framing details in glass paneling, bar cart and bookshelves. Also seen in dining chair seats, murphey bed and office desk.

OLIVE GREEN: Sofa color and accent details throughout.

#### LIVING ROOM

| Product Image | Manufacturer             | Material                                   | Cost    | Quanity |
|---------------|--------------------------|--------------------------------------------|---------|---------|
|               | Green Building<br>Supply | Oak hardwood<br>flooring                   | \$5,000 | 1       |
|               | Rove Concepts            | Performance<br>fabric sofa,<br>muted green | \$5,300 | 1       |
|               | Scenario Home            | Oak shelving                               | \$4,500 | 3       |