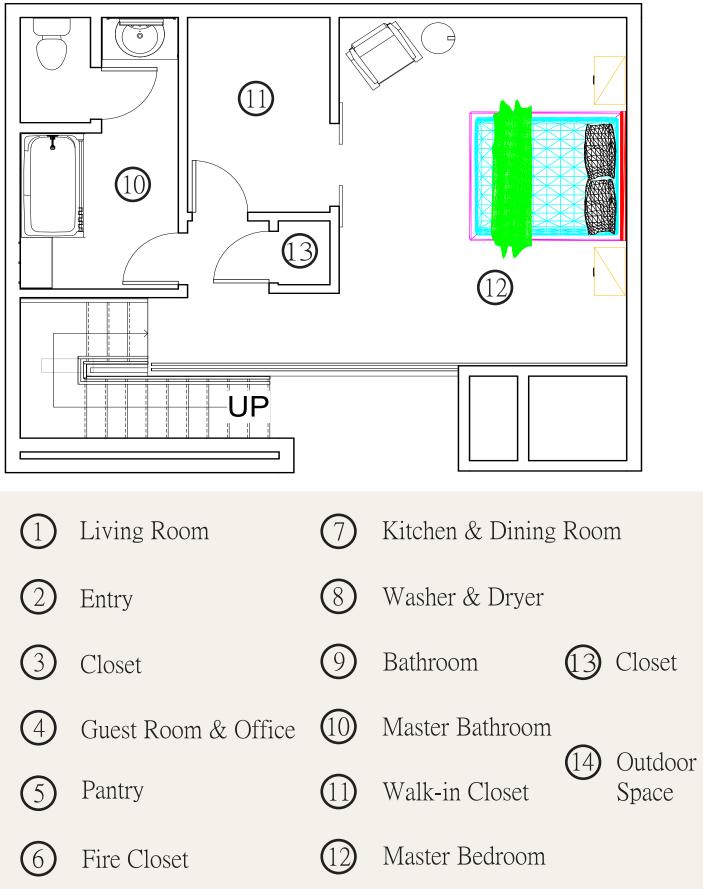

Windows are transparent
- Motorized drape rod over windows for privacy

#### PRODUCTS

- Furniture
  - Sectional Sofa
  - Dining table and chairs
  - Master bed
  - Occassional chair
  - Bar cart
  - Murphey bed
  - Desk
  - Entry Bench
- Art Work
- Wall decor
  - Mounted cat course
- Lamps
  - Mounted sconces
  - Standing lamps
  - Recessed lighting
- Books & souveniers
- Pillows
- Rugs

# 6

## MATERIALS

- Light oak hardwood floors
- Dark oak
- Leather
- Linen fabric
- Iron
- Quartz
- Marble herringbone floor tiles

#### TEXTURES

- Smooth work surfaces
- Linen blend upholstery
- Thick rugs
- Stuco accent wall

#### ACCENT COLORS

- Muted greens
- Deep purples
- Light pinks

## OVERALL COLOR PALLETTE

- Beige
- Muted greens
- Deep purples
- Light pinks
- Black

# ANNOTATED FLOORPLAN









# RENDERINGS



MASTER BEDROOM



LIVING ROOM



OFFICE & GUEST ROOM





# SPEC SHEET

#### KITCHEN & DINING ROOM

| Product Image | Manufacturer  | Material                                      | Cost    | Quanity |
|---------------|---------------|-----------------------------------------------|---------|---------|
|               | Rove Concepts | Oak base, white lacquer top                   | \$2,200 | 1       |
|               | Rove Concepts | Oak frame, black<br>leather seat              | \$250   | 4       |
|               | Birch Lane    | Oak and iron<br>frame rolling<br>kitchen cart | \$400   | 1       |
| Jost in       | Viatera       | Quartz<br>countertops                         | \$6,000 | 1       |

#### OFFICE & GUEST ROOM

| Product Image | Manufacturer