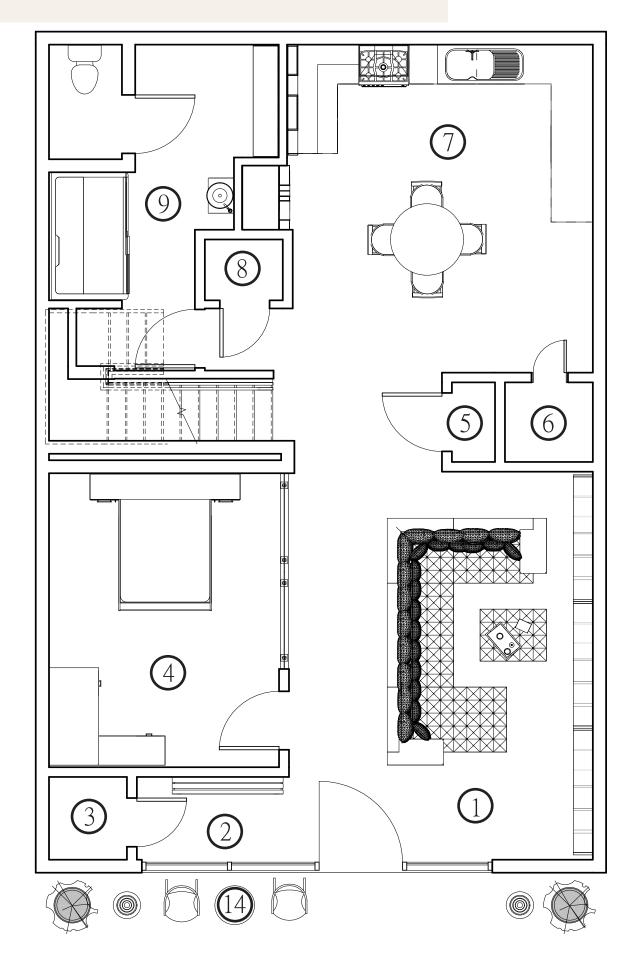

SCOPE OF WORK

LIVING ROOM

- Built in storage with shelving and drawers
  - Travel souvenirs
  - Books
- Designated cat space
  - Wall mounnted cat play space
  - Hidden litter box
    - Side table with revolving/self cleaning litter box

## (11)

Kitchen bar cart with wheels. The mobility allows client to use as a multi-purpose working surface in the kitchen.

Black metal framed bookshelves along east wall of living room, used for book and trinket display.

(8)(7)Muted green sectional sofa to avoid any obvious pet hair.

#### LIVING ROOM

| Product Image | Manufacturer             | Material                                   | Cost    | Quanity |
|---------------|--------------------------|--------------------------------------------|---------|---------|
|               | Green Building<br>Supply | Oak hardwood<br>flooring                   | \$5,000 | 1       |
|               | Rove Concepts            | Performance<br>fabric sofa,<br>muted green | \$5,300 | 1       |
|               | Scenario Home            | Oak shelving                               | \$4,500 | 3       |