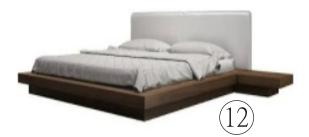

PURPLE & TAUPE: Accent details throughout residence.

BEIGE: The base of the pallette, seen in the undertones of the flooring, the kitchen countertops and the stuco wall accent.

King size bed in master bedroom with attached side table. Frame in dark oak.

#### MASTER BEDROOM, BATHROOMS & OUTDOOR SPACE

| Product Image | Manufacturer | Material                                          | Cost    | Quanity |
|---------------|--------------|---------------------------------------------------|---------|---------|
|               | Modloft      | Oak bed frame                                     | \$2,400 | 1       |
|               | Tile Bar     | Marble/glass<br>herringbone<br>pattern tiles      | \$2,000 | 2       |
| EHS.          | All Modern   | Mosaic outdoor<br>bistro table with<br>iron frame | \$350   | 1       |