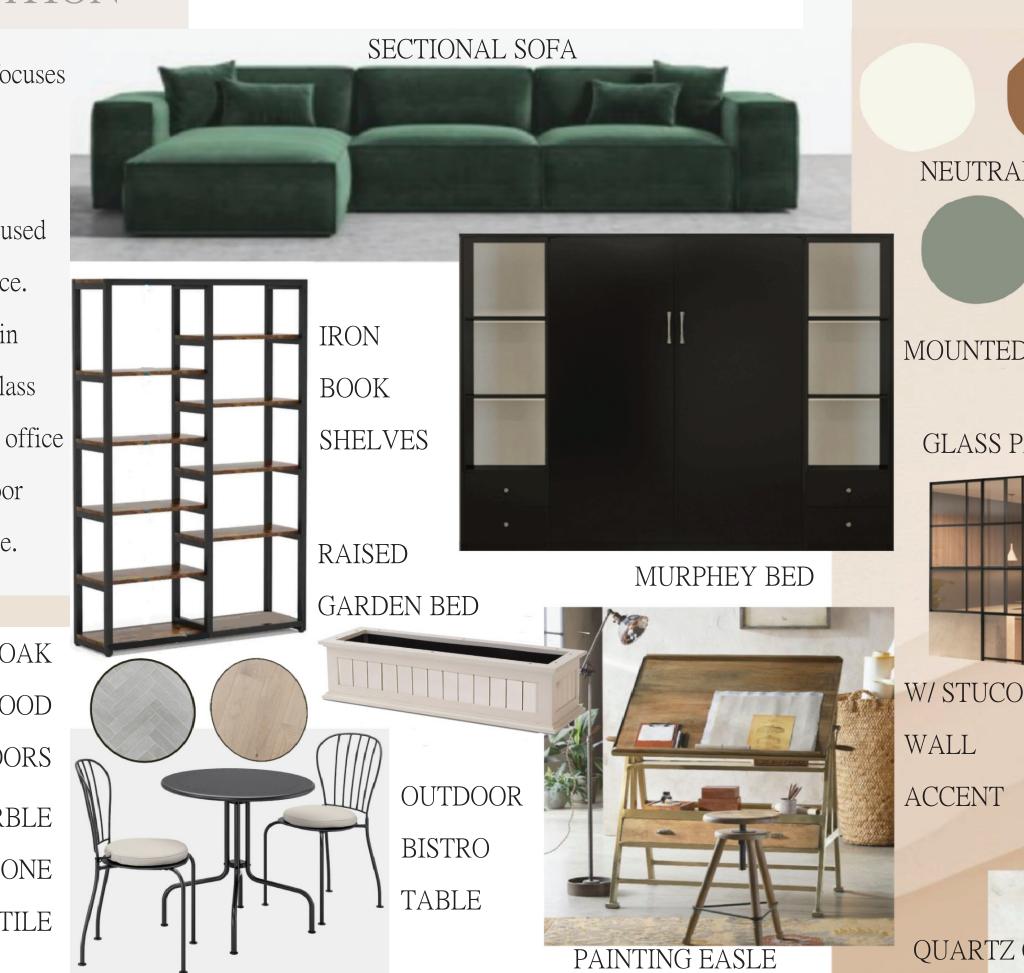

# INSPIRATION

This mood board focuses on a neutral color pallette, with nondominating colors used throughout the space. Black iron is seen in the bookshelves, glass panelling dividers, office desk and the outdoor entertainment space.

#### NEUTRAL BASED COLOR PALLETTE

# MATERIAL BOARD

Oak hardwood flooring

Beige stuco wall accent

Quartz counters

Marble herringbone tile in both bathrooms.

Murphey bed in guest room for storage and additional sleeping space for guests.

Frosted glass paneling with an iron frame to keep the room open, yet offer privacy.

> Desk with storage and (5)plenty of work space for client to work from home.

Matching oak dining set in kitchen. Table has a white lacquer top, while the chairs have a black leather seat. Table seats four to accomodate for guests.

Outdoor metal framed bistro table with mosaic surface details to offer additional seating for company or morning coffees.

## (11)

Kitchen bar cart with wheels. The mobility allows client to use as a multi-purpose working surface in the kitchen.

Black metal framed bookshelves along east wall of living room, used for book and trinket display.

(8)(7)Muted green sectional sofa to avoid any obvious pet hair.

# MATERIAL BOARD

BLACK: Metal framing details in glass paneling, bar cart and bookshelves. Also seen in dining chair seats, murphey bed and office desk.

OLIVE GREEN: Sofa color and accent details throughout.

PURPLE & TAUPE: Accent details throughout residence.

BEIGE: The base of the pallette, seen in the undertones of the flooring, the kitchen countertops and the stuco wall accent.

King size bed in master bedroom with attached side table. Frame in dark oak.