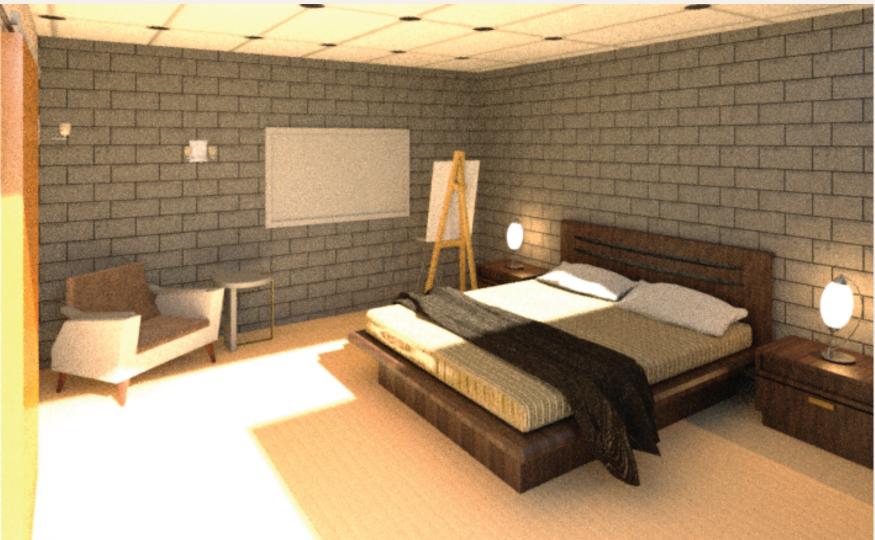

# RENDERINGS

MASTER BEDROOM

LIVING ROOM

OFFICE & GUEST ROOM

PURPLE & TAUPE: Accent details throughout residence.

BEIGE: The base of the pallette, seen in the undertones of the flooring, the kitchen countertops and the stuco wall accent.

King size bed in master bedroom with attached side table. Frame in dark oak.