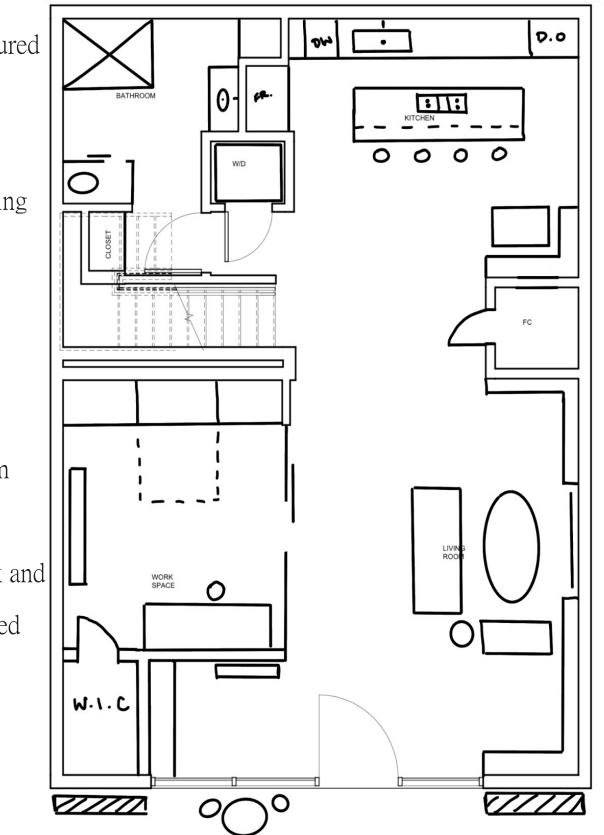

# ANNOTATED FLOORPLAN

SCOPE OF WORK

LIVING ROOM

- Built in storage with shelving and drawers
  - Travel souvenirs
  - Books
- Designated cat space
  - Wall mounnted cat play space
  - Hidden litter box
    - Side table with revolving/self cleaning litter box

#### OFFICE & GUEST ROOM

- Built in murphy bed with storage
- multi use desk for work and hobbies

Closet in entry way remained, but door in moved to be accessable from entry way instead of the office.