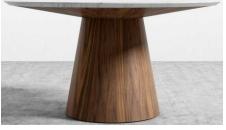

## ROUND DINING TABLE

> Desk with storage and (5)plenty of work space for client to work from home.

Matching oak dining set in kitchen. Table has a white lacquer top, while the chairs have a black leather seat. Table seats four to accomodate for guests.