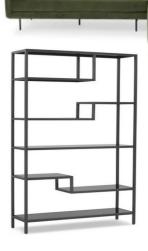

Wall of bookshelves in living room remained in the final concept. Gives client space to display her book collection and souveniers from her travels.

Final concept includes pantry in the kitchen to allow for more food storage.

## (11)

Kitchen bar cart with wheels. The mobility allows client to use as a multi-purpose working surface in the kitchen.

Black metal framed bookshelves along east wall of living room, used for book and trinket display.