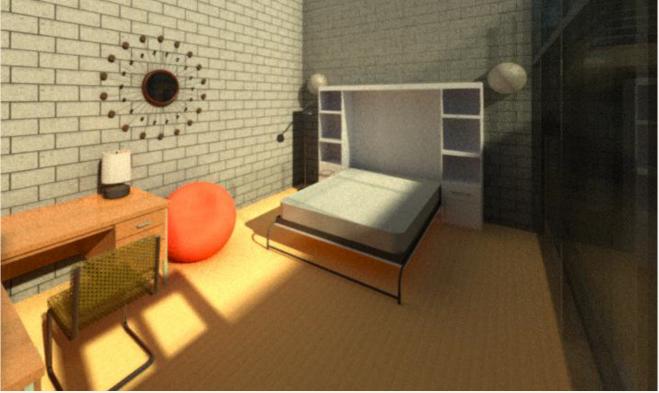

#### OFFICE & GUEST ROOM

- Built in murphy bed with storage
- multi use desk for work and hobbies

# CONCEPT DESIGNS

Original concept featured a more casual dining set-up, with an eat-in island and corner dining table with a built in bench.

Office and guest room concept remains consistance with desk and murphy bed in a shared space.

# MATERIAL BOARD

Oak hardwood flooring

Beige stuco wall accent

Quartz counters

Marble herringbone tile in both bathrooms.

Murphey bed in guest room for storage and additional sleeping space for guests.

Frosted glass paneling with an iron frame to keep the room open, yet offer privacy.

#### OFFICE & GUEST ROOM

| Product Image | Manufacturer          | Material                                    | Cost    | Quanity |
|---------------|-----------------------|---------------------------------------------|---------|---------|
|               | NYC Murphy Bed        | Light oak                                   | \$2,600 | 1       |
|               | Sohomod               | Oak and black<br>metal frame<br>office desk | \$3,000 | 1       |
|               | Glass Builds          | Frosted glass<br>panels with iron<br>frame  | \$400   | 3       |
|               | Total Wall<br>Covings | Beige concrete<br>stucco wall               | \$600   | 2       |