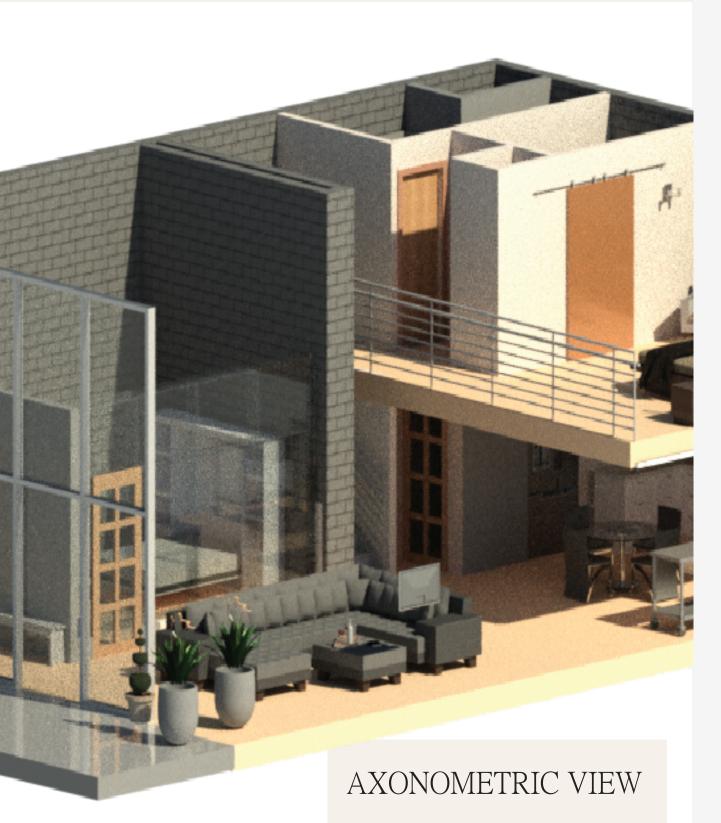

# RESIDENTAIL PROJECT

ALISO APARTMENT LOFTS

### NATURAL LIGHTING

- Large scale windows in front of loft
- 12 hr natural light exposure on both levels
- Windows are transparent
- Motorized drape rod over windows for privacy