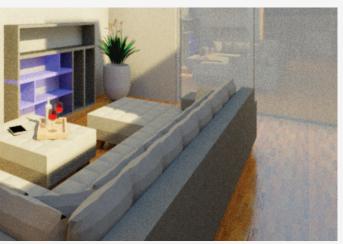

# RESIDENTAIL PROJECT

ALISO APARTMENT LOFTS





# CONTENTS





# CLIENT INTRODUCTION

Client is Maya Torres, she is a 33 year old software engineer living in a two bedroom apartment in downtown LA. Her passions and hobbies include travelling, painting, rock climbing, reading, video editing and motorycle riding. She works from home 50% of the time, meaning her spare bedroom is used as an office. She also owns two cats and dedicated spaces throughout her home for them.

SCOPE OF WORK

LIVING ROOM

- Built in storage with shelving and drawers
  - Travel souvenirs
  - Books
- Designated cat space
  - Wall mounnted cat play space
  - Hidden litter box
    - Side table with revolving/self cleaning litter box

#### OFFICE & GUEST ROOM

- Built in murphy bed with storage
- multi use desk for work and hobbies

#### CLIENT NEEDS

- Living room shelving unit f