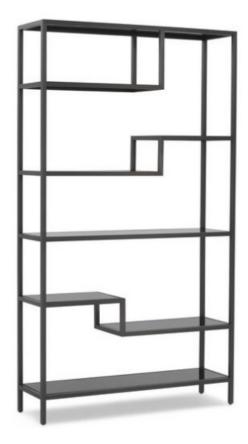

# INSPIRATION

This mood board focuses on a neutral color pallette, with nondominating colors used throughout the space. Black iron is seen in the bookshelves, glass panelling dividers, office desk and the outdoor entertainment space.

## (11)

Kitchen bar cart with wheels. The mobility allows client to use as a multi-purpose working surface in the kitchen.

Black metal framed bookshelves along east wall of living room, used for book and trinket display.

#### LIVING ROOM

| Product Image | Manufacturer             | Material                                   | Cost    | Quanity |
|---------------|--------------------------|--------------------------------------------|---------|---------|
|               | Green Building<br>Supply | Oak hardwood<br>flooring                   | \$5,000 | 1       |
|               | Rove Concepts            | Performance<br>fabric sofa,<br>muted green | \$5,300 | 1       |
|               | Scenario Home            | Oak shelving                               | \$4,500 | 3       |