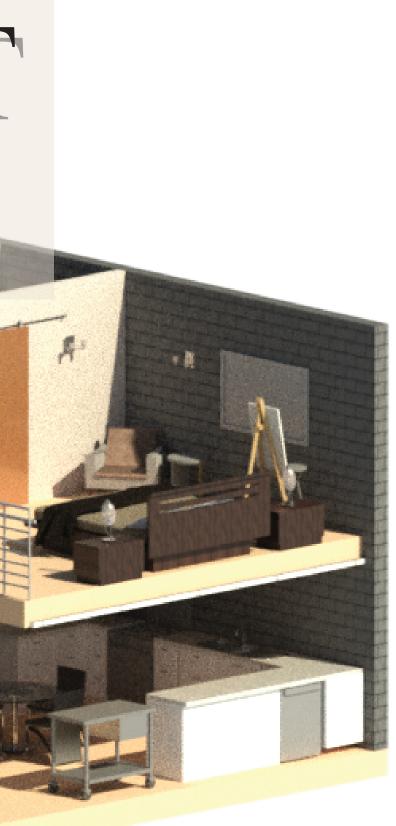

SCOPE OF WORK

LIVING ROOM

- Built in storage with shelving and drawers
  - Travel souvenirs
  - Books
- Designated cat space
  - Wall mounnted cat play space
  - Hidden litter box
    - Side table with revolving/self cleaning litter box

#### OFFICE & GUEST ROOM

- Built in murphy bed with storage
- multi use desk for work and hobbies

#### CLIENT NEEDS

- Living room shelving unit for book collection and souvenirs
- Multi use office space
- Creative storage/closet space throughout for bibby equipement
- Cat tower and hidden space for litter box
- Greenery throughout

## (11)

Kitchen bar cart with wheels. The mobility allows client to use as a multi-purpose working surface in the kitchen.

Black metal framed bookshelves along east wall of living room, used for book and trinket display.

(8)(7)Muted green sectional sofa to avoid any obvious pet hair.